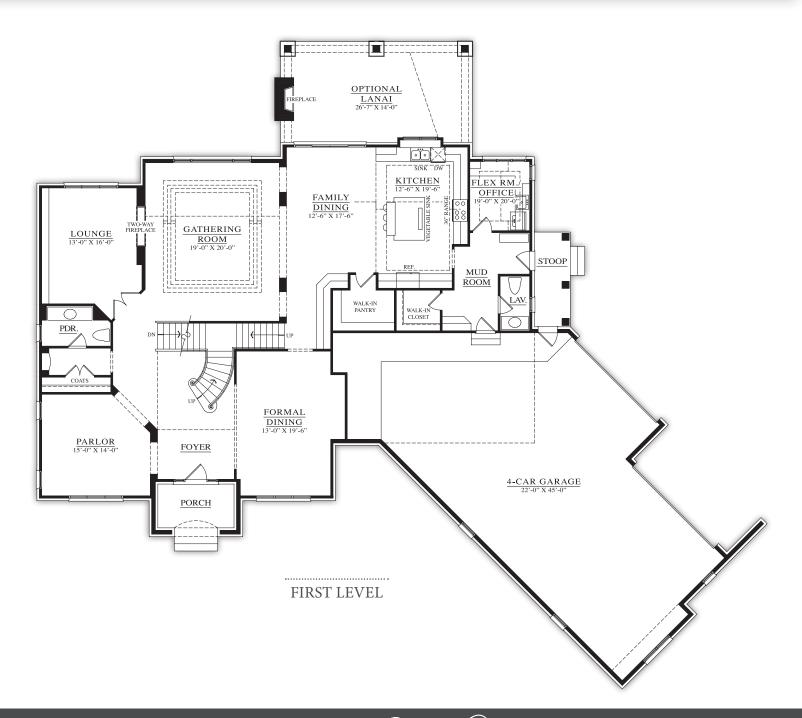

## ST. JAMES PLATINUM

Gallery Collection
Approximately 4,765-5,167 sf

A twist on our fabulous Kingsridge Reserve model plan, the Platinum edition features an expanded great room with no formal living room for a more casual lifestyle. The design incorporates impressive 10' high ceilings on the first floor along with a huge dream kitchen with a large island and plenty of space for entertaining. Fabulous mudroom, flex room and drop zone may be accessed from the angled four-car garage or covered side entry.

SECOND LEVEL