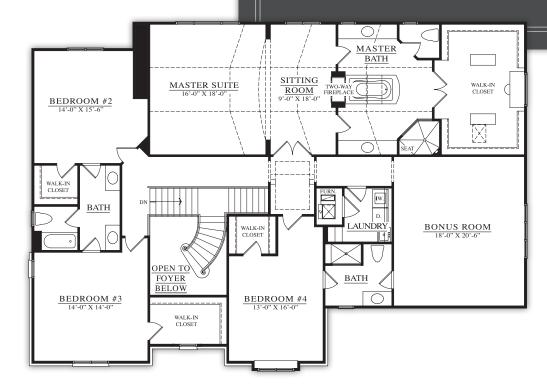

ST. JAMES PLATINUM

Gallery Collection







ST. JAMES PLATINUM

Gallery Collection







## ST. JAMES PLATINUM

Gallery Collection
Approximately 4,765-5,167 sf





A twist on our fabulous Kingsridge Reserve model plan, the Platinum edition features an expanded great room with no formal living room for a more casual lifestyle. The design incorporates impressive 10' high ceilings on the first floor along with a huge dream kitchen with a large island and plenty of space for entertaining. Fabulous mudroom, flex room and drop zone may be accessed from the angled four-car garage or covered side entry.



SECOND LEVEL