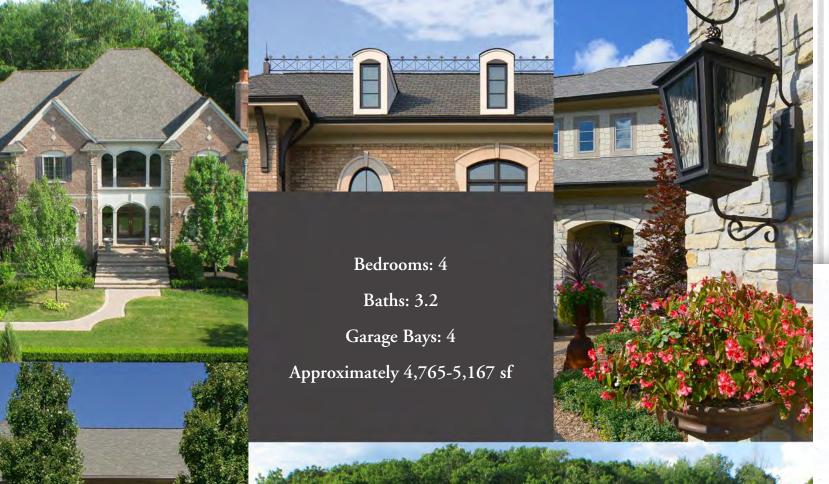

## ST. JAMES PLATINUM

Gallery Collection
Approximately 4,765-5,167 sf

A twist on our fabulous Kingsridge Reserve model plan, the Platinum edition features an expanded great room with no formal living room for a more casual lifestyle. The design incorporates impressive 10' high ceilings on the first floor along with a huge dream kitchen with a large island and plenty of space for entertaining. Fabulous mudroom, flex room and drop zone may be accessed from the angled four-car garage or covered side entry.