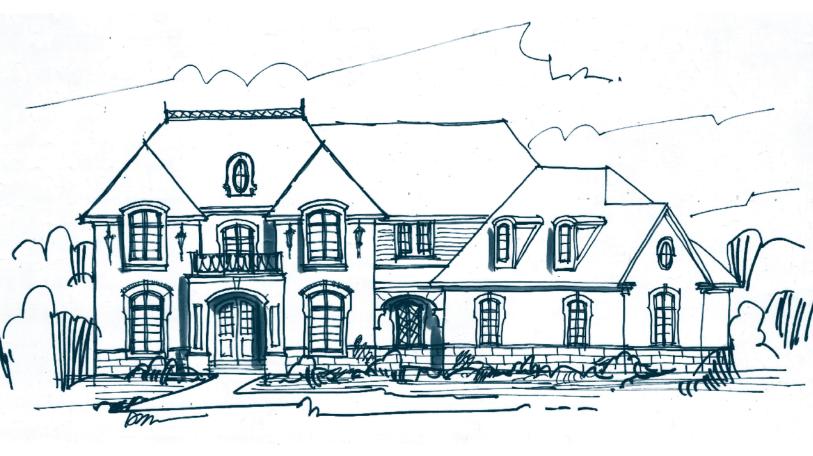

## ST. JAMES PLATINUM

Gallery Collection
Approximately 4,765-5,167 sf

A twist on our fabulous Kingsridge Reserve model plan, the Platinum edition features an expanded great room with no formal living room for a more casual lifestyle. The design incorporates impressive 10' high ceilings on the first floor along with a huge dream kitchen with a large island and plenty of space for entertaining. Fabulous mudroom, flex room and drop zone may be accessed from the angled four-car garage or covered side entry.